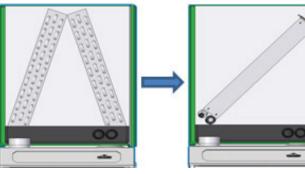

- Patented technology
- Higher SEER/EER
- Increased performance
- Reduced airside pressure drop
- Integrated distributor
- Addresses condensate management
- Uniform conditioning of air stream
- All aluminum construction addresses formicary corrosion concerns